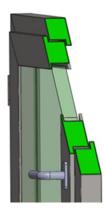

## Fire Resistant Glass Door

The fire resistant glass doors are approved in whole, profiled + glass, to comply with the maximum guarantees of quality.

There are different combinations of 1 or 2 leaf swing doors with side or top fixed to suit the needs of each project.

Any space can be protected with approved fire resistant glass systems, elegance and good taste are not at odds with safety.

There are several finishes for the system, starting from a base material of steel of high resistance and durability: