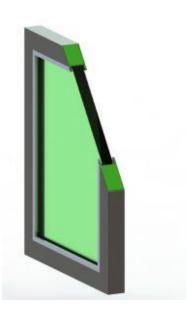

## Fire Resistant Glass Door

The fire resistant glass doors are approved in whole, profiled + glass, to comply with the maximum guarantees of quality.

There are different combinations of 1 or 2 leaf swing doors with side or top fixed to suit the needs of each project.

Any space can be protected with approved fire resistant glass systems, elegance and good taste are not at odds with safety.

There are several finishes for the system, starting from a base material of steel of high resistance and durability: