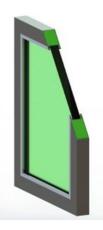

## Fire Resistant Glass Door

The fire resistant glass doors are approved in whole, profiled + glass, to comply with the maximum guarantees of quality.

There are different combinations of 1 or 2 leaf swing doors with side or top fixed to suit the needs of each project.

Any space can be protected with approved fire resistant glass systems, elegance and good taste are not at odds with safety.

There are several finishes for the system, starting from a base material of steel of high resistance and durability: