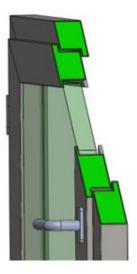

## Fire Resistant Glass Door

The fire resistant glass doors are approved in whole, profiled + glass, to comply with the maximum guarantees of quality.

There are different combinations of 1 or 2 leaf swing doors with side or top fixed to suit the needs of each project.

Any space can be protected with approved fire resistant glass systems, elegance and good taste are not at odds with safety.

There are several finishes for the system, starting from a base material of steel of high resistance and durability: