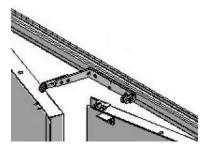

# Closing selector

2 leafs doors close coordination device for emergency and evacuation exits.

Mechanical device of high resitance and quality that allows the coordination in the closure of a door specially designed for evacuation of buildings and/or fire resitance doors

## **USE**

and Special

Closing selector for use in pedestrian evacuation door, normally used in homes, companies, institutional buildings,... can be used in other facilities, for special needs.