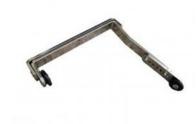

# Closing selector

2 leafs doors close coordination device for emergency and evacuation exits.

Mechanical device of high resitance and quality that allows the coordination in the closure of a door specially designed for evacuation of buildings and/or fire resitance doors

## **USE**

and Special

Closing selector for use in pedestrian evacuation door, normally used in homes, companies, institutional buildings,... can be used in other facilities, for special needs.